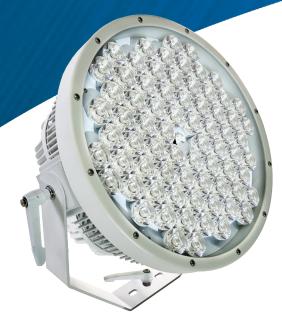

## **FLANK LIGHT - 240 WATT**

A new type of flank light to meet the tough requirements of the marine industry.

Constructed with a corrosion-resistant Aluminum housing and stainless steel mounting hardware.

Designed with a high protection level of IP68 to suit harsh weather conditions with LED lifespan of 50,000 hours.

## **SPECIFICATIONS:**

Height: 18 1/4 inches
Diameter: 15 inches
Range: 3000m
Weight: 33 lbs
Voltage: 120V AC

Wattage: 240W

Materials: Aluminum - Housing

Stainless steel - Hardware

Beam Angle: 3.5°

Candela: 3,673,851 cd

- More than 50,000 hours of LED lifespan, low-maintenance, no bulb replacement
- 3.5° optics for long-range illumination up to 3000m
- UV-resistant glass lens
- Low-power consumption
- · High-impact and high-vibration resistant