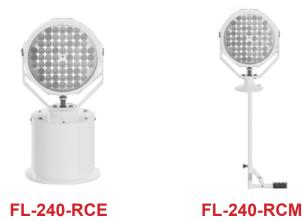

## **MODELS:**

FL - 240 - STUD - BRKT Flank Light 240W Stud Mount with Bracket FL - 240 - RCM Flank Light 240W Mechanical Remote Mount FL - 240 - RCE Flank Light 240W Electrical Remote Mount